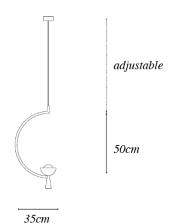

#### **OMEN PENDANT LIGHT**

The Omen Light collection is a sculptural yet graphic collection using a distinctive chalice-like metalic shade as the main element.

The single pendant is a statement pendant that will add personality to any environement. The shade is suspended and balanced at the end of an semi-circle metallic arm.

The Omen single pendant is available in a variety of finishes upon request and height can be adjusted according to needs.

| Materials                                                          | Dimensions               | Price |
|--------------------------------------------------------------------|--------------------------|-------|
| Black coated metal Glass Globe G9 bulb fitting (bulb not included) | 32 cm x 12cm x 132cm (h) | 420 € |