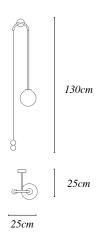

#### PENDULUM WALL LIGHT

The Pendulum Wall Lamp is a sophisticated wall fixture with a double ended structure.

Concepts such as balance and gravity inspired its design and gave the name to this piece.

The Pendulum Wall Light is available in a variaety of finishes upon request.

G9 bulb fitting (bulb not included)

| Materials                      | Dimensions            | Price |
|--------------------------------|-----------------------|-------|
| Black coated metal Glass Globe | dia 25 cm x 130cm (h) | 480 € |