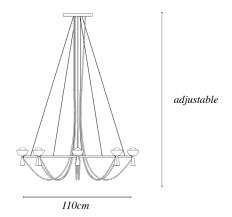

#### **OMEN CHANDELIER**

The Omen Light collection is a sculptural yet graphic collection using a distinctive chalice-like metalic shade as the main element. The Omen lights are statement pieces that will add personality to any environement.

Each lighting element is suspended and balanced around the central ring. The electric cords hang mindfully and elegantily towards each pendant, building altogether a distinctive look.

The Omen chandelier is available in a variety of finishes upon request. Bespoke size and format can be offered.

| Materials | Dimensions | Price |
|-----------|------------|-------|
|           |            |       |

Black coated metal Glass Globe G9 bulb fitting (bulb not included) dia 126 cm x 90cm (h) (adjustable on demande)