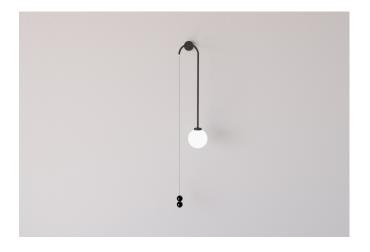

#### PENDULUM WALL LIGHT

The Pendulum Wall Lamp is a sophisticated wall fixture with a double ended structure.

Concepts such as balance and gravity inspired its design and gave the name to this piece.

The Pendulum Wall Light is available in a variaety of finishes upon request.

G9 bulb fitting (bulb not included)

| Materials                      | Dimensions            | Price |
|--------------------------------|-----------------------|-------|
| Black coated metal Glass Globe | dia 25 cm x 130cm (h) | 480 € |