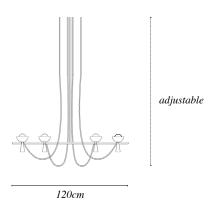

#### **OMEN CHANDELIER**

The Omen Light collection is a sculptural yet graphic collection using a distinctive chalice-like metalic shade as the main element. The Omen lights are statement pieces that will add personality to any environement.

Each lighting element is suspended and balanced around the central ring. The electric cords hang mindfully and elegantily towards each pendant, building altogether a distinctive look.

The Omen chandelier is available in a variety of finishes upon request. Bespoke size and format can be offered.

| Materials | Dimensions | Price |
|-----------|------------|-------|
|           |            |       |

Black coated metal Glass Globe G9 bulb fitting (bulb not included) dia 126 cm x 90cm (h) (adjustable on demande)

2.600 €