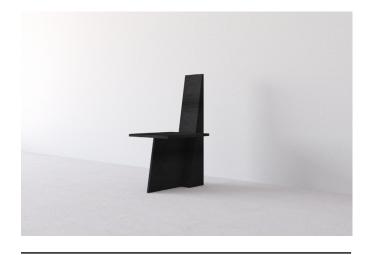

#### **ANCHOR CHAIR**

Anchor chair has a very graphic alure combining sleek lines and strong angles.

It works well on its own as an accent chair and can also be multiplied around a table due to its pure geometry and clean look, especially when viewed from the back.

The Anchor chair is available in several timbers upon request.

| Materials         | Dimensions               | Price   |
|-------------------|--------------------------|---------|
| Black Stained Oak | 95 cm (h) x 55 cm x 45cm | 1.100 € |