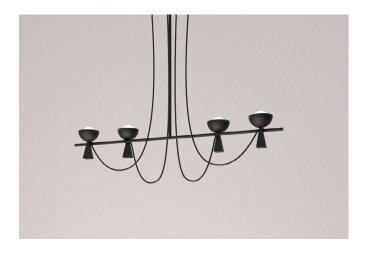

#### **OMEN** DINER

The Omen light collection is a sculptural yet graphic collection using a distinctive chalice-like metalic shade as the main element. The Omen lights are statement pieces that will add personality to any environement.

Each lighting element is suspended and balanced along the horizontal rod. The electric cords hang mindfully and elegantily towards each pendant, building altogether a distinctive look.

The Omen diner is available in a variety of finishes upon request. Bespoke size and format can be offered.

G9 bulb fitting (bulb not included)

| Materials                         | Dimensions                                    | Price   |
|-----------------------------------|-----------------------------------------------|---------|
| Black coated metal<br>Glass Globe | 120 cm x 12cm x 72(h) (adjustable on demande) | 1.200 € |