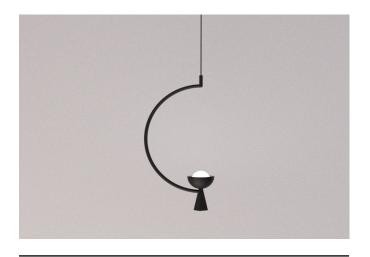

#### **OMEN PENDANT LIGHT**

The Omen Light collection is a sculptural yet graphic collection using a distinctive chalice-like metalic shade as the main element.

The single pendant is a statement pendant that will add personality to any environement. The shade is suspended and balanced at the end of an semi-circle metallic arm.

The Omen single pendant is available in a variety of finishes upon request and height can be adjusted according to needs.

| Materials                                                          | Dimensions               | Price |
|--------------------------------------------------------------------|--------------------------|-------|
| Black coated metal Glass Globe G9 bulb fitting (bulb not included) | 32 cm x 12cm x 132cm (h) | 420 € |