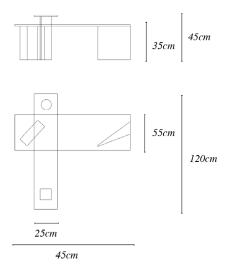

#### **POST-M TABLE**

Post M Table low table is a combination of 2 console-like elements that are combined one above the other. It offers a variety of configurations.

Post M table is definitely a very sculptural piece focused on the beauty and the geometry of each stone used together to build this aesthetic composition.

The Post-M low table is available in several stones upon request.

| Materials               | Dimensions                                               | Price                               |
|-------------------------|----------------------------------------------------------|-------------------------------------|
| 4 Stones<br>Clear Glass | 120 cm x 25 cm x 45 cm (h)<br>120 cm x 37 cm x 35 cm (h) | From 3.100€ Depending on the stones |