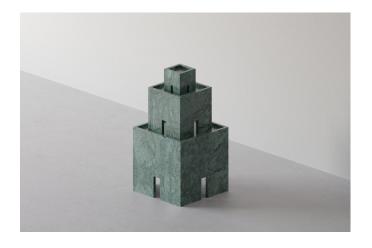

#### MONUMENT TABLE SET

MONUMENT is a set of 3 side tables using iconic shapes and architectural references. Each volume is independent from the others and can be moved separatly.

Combining different scales and proportions, the piece blurries the boundaries between architecture, furniture, and accessory, forming altogether an impactful artefact.

Monument Table set is available in different stones upon request.

| Materials             | Dimensions                                                                               | Price   |
|-----------------------|------------------------------------------------------------------------------------------|---------|
| Alicante Red Marble   | Big Volume - Cube of 45cm<br>Medium Volume - Cube of 30cm<br>Small Volume - Cube of 15cm | 3.200 € |
| Green Verde Guatemala |                                                                                          | 3.200 € |