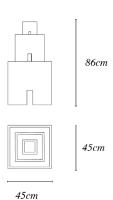

Monument Table set is available in different stones upon request.

| Materials             | Dimensions                                                                               | Price   |
|-----------------------|------------------------------------------------------------------------------------------|---------|
| Alicante Red Marble   | Big Volume - Cube of 45cm<br>Medium Volume - Cube of 30cm<br>Small Volume - Cube of 15cm | 3.200 € |
| Green Verde Guatemala |                                                                                          | 3.200 € |