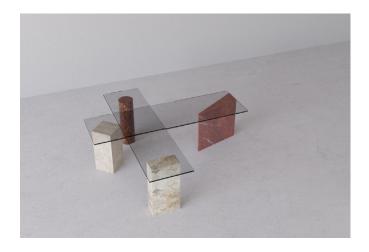

#### **POST-M TABLE**

Post M Table low table is a combination of 2 console-like elements that are combined one above the other. It offers a variety of configurations.

Post M table is definitely a very sculptural piece focused on the beauty and the geometry of each stone used together to build this aesthetic composition.

The Post-M low table is available in several stones upon request.

| Materials               | Dimensions                                               | Price                               |
|-------------------------|----------------------------------------------------------|-------------------------------------|
| 4 Stones<br>Clear Glass | 120 cm x 25 cm x 45 cm (h)<br>120 cm x 37 cm x 35 cm (h) | From 3.100€ Depending on the stones |