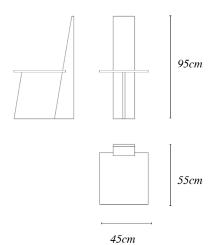

The Anchor chair is available in several timbers upon request.

| Materials         | Dimensions               | Price   |
|-------------------|--------------------------|---------|
| Black Stained Oak | 95 cm (h) x 55 cm x 45cm | 1.100 € |