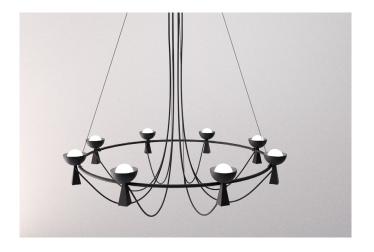

#### **OMEN CHANDELIER**

The Omen Light collection is a sculptural yet graphic collection using a distinctive chalice-like metalic shade as the main element. The Omen lights are statement pieces that will add personality to any environement.

Each lighting element is suspended and balanced around the central ring. The electric cords hang mindfully and elegantily towards each pendant, building altogether a distinctive look.

The Omen chandelier is available in a variety of finishes upon request. Bespoke size and format can be offered.