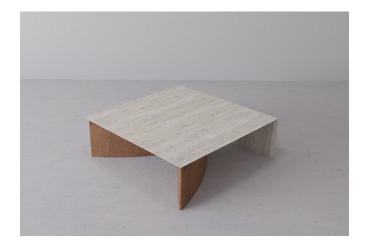

#### PASSAGE TABLE

Passage table is a very elegant square coffee table that offers a wide horizontale surface to use.

Balancing together 2 different materials, the L shape travertine rests on 2 gently curved wooden volumes.

This piece is a delicate mix of straight lines and soft curves with a special attention to the chamfered edges.

| 100cm |
|-------|
| 35cm  |

| Materials         | Dimensions                | Price   |
|-------------------|---------------------------|---------|
| Travertine<br>Oak | 100 cm x 100cm x 35cm (h) | 2.900 € |